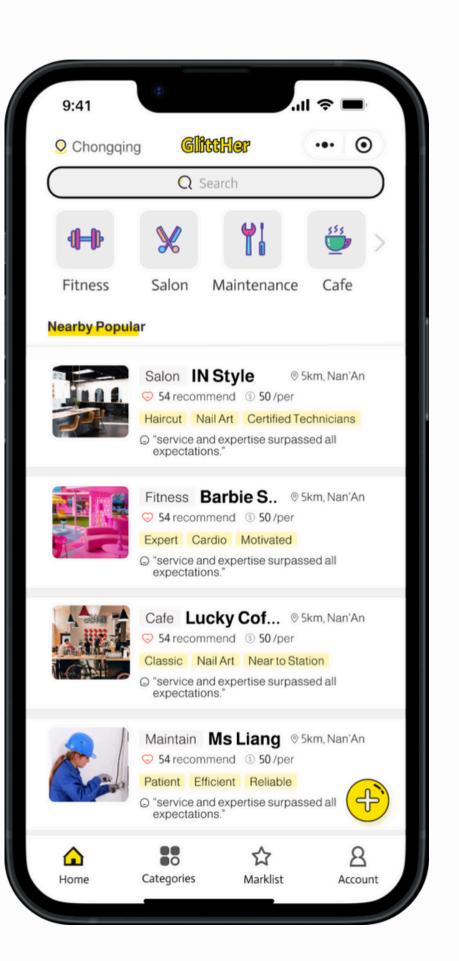

### Users' Needs Around Me: Hard to find female practitioners

#### **Female Customers**

Find suitable services that make them feel safe, comfortable.

#### **Female Practitioners**

Help them promote their business and share their experiences.

Most gyms I went to, the man gaze makes me feel very uncomfortable, I want a **female-friendly** gyms.

And more **female personal trainer** I can choose from."

"I prefer female **psychological counselors and psychiatrists**, since they are more likely to understand my dilemma as a Woman."