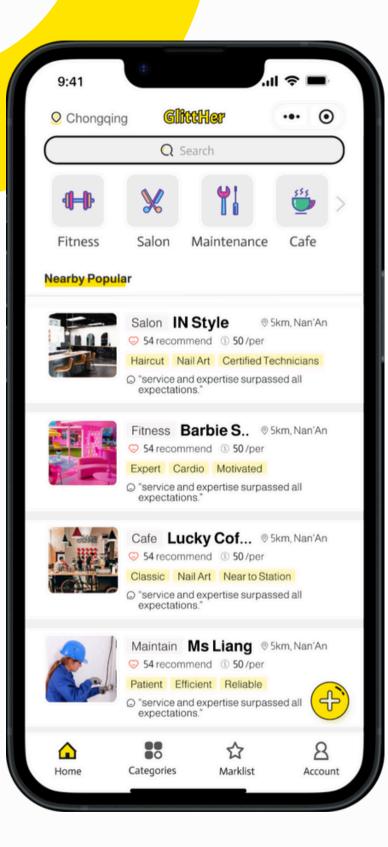

### Users' Needs Around Me: Hard to find female practitioners

#### **Female Customers**

Find suitable services that make them feel safe, comfortable.

#### **Female Practitioners**

Help them promote their business and share their experiences.

Most gyms I went to, the man gaze makes me feel very uncomfortable, I want a **female-friendly** gyms.

And more **female personal trainer** I can choose from."

"I prefer female **psychological counselors and psychiatrists**, since they are more likely to understand my dilemma as a Woman."