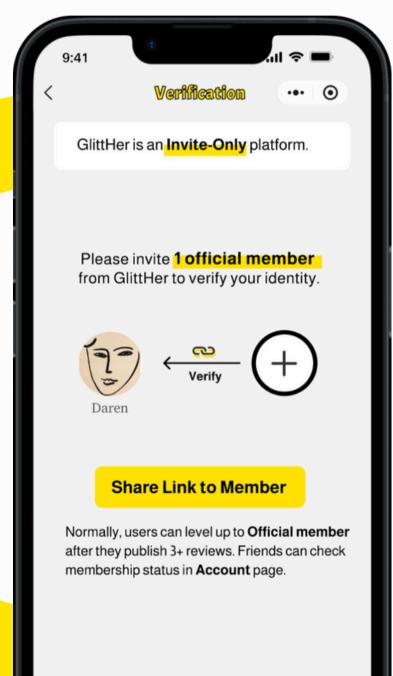

### **Identity Verification**

| 10n                        | ••• •                                    |  |
|----------------------------|------------------------------------------|--|
| <mark>)nly</mark> pla      | tform.                                   |  |
|                            |                                          |  |
| <b>ial me</b><br>y your io |                                          |  |
| Memb                       | er                                       |  |
|                            | <b>cial membe</b><br>ds can check<br>ge. |  |
|                            |                                          |  |
|                            |                                          |  |
|                            |                                          |  |
|                            |                                          |  |

### **Friends Invite** and Verify

**Ensure community atmosphere** 

Low-cost and private