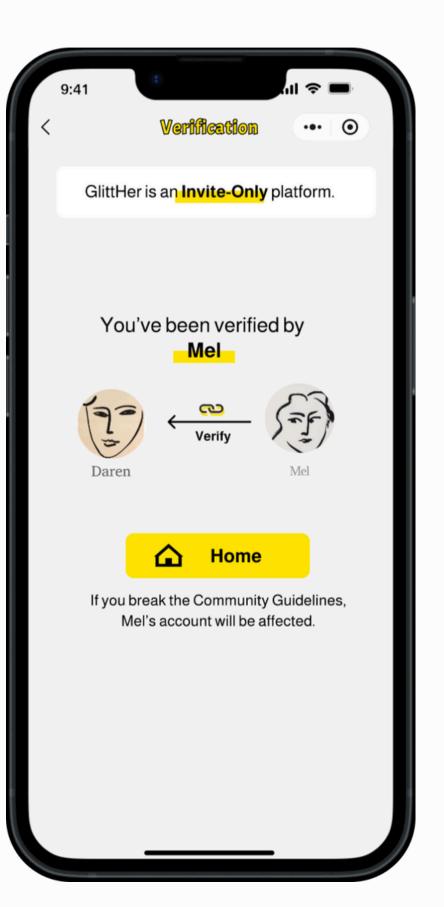

### **Identity Verification**

| 10n                        | ••• •                                    |  |
|----------------------------|------------------------------------------|--|
| <mark>)nly</mark> pla      | tform.                                   |  |
|                            |                                          |  |
| <b>ial me</b><br>y your io |                                          |  |
| Memb                       | er                                       |  |
|                            | <b>cial membe</b><br>ds can check<br>ge. |  |
|                            |                                          |  |
|                            |                                          |  |
|                            |                                          |  |
|                            |                                          |  |

### **Friends Invite** and Verify

**Ensure community atmosphere** 

Low-cost and private